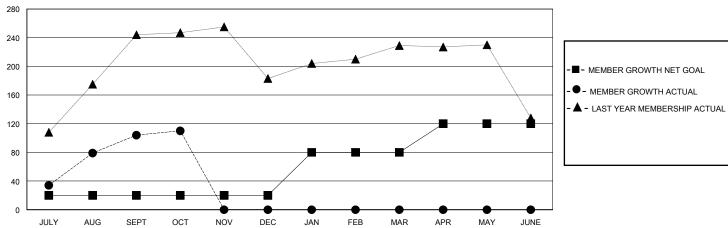

## GOALS AND ACTUAL MEMBERS CUMULATIVE

| DROPPED CLUBS: 0 |    | 38 CLUBS OF 83 ADDED 1 OR MORE<br>NEW MEMBERS | GENDER DISTRIBUTION  MALE 1,656 (70.68%) |              |     |
|------------------|----|-----------------------------------------------|------------------------------------------|--------------|-----|
| DROPPED MEMBERS  |    |                                               | FEMALE                                   | 687 (29.32%) |     |
| DECEASED         | 1  | CLICK HERE FOR CUMULATIVE                     | TOTAL FAMILY UNIT MEMBERS                |              | 860 |
| CLUB CANCELLED   | 0  | MEMBERSHIP DATA                               |                                          | DAY(NO HALE  | 471 |
| OTHER            | 36 |                                               | FAMILY MEMBERS                           | PAYING HALF  | 471 |
| TOTAL            | 37 |                                               |                                          |              |     |

## District 317 F

GMT: LOCATION INDIA GMT CA

| Clubs         |               |             |               | Members               |                       |                         |                                                    |  |
|---------------|---------------|-------------|---------------|-----------------------|-----------------------|-------------------------|----------------------------------------------------|--|
|               | RESULTS FOR   | R 2023-2024 |               | RESULTS FOR 2023-2024 |                       |                         |                                                    |  |
| QUARTER       | NEW CLUB GOAL | NEW CLUBS   | DROPPED CLUBS | QUARTER MEMB          | ER GROWTH NET<br>GOAL | MEMBER GROWTH<br>ACTUAL | DROPPED<br>MEMBERS ACTUAL<br>(including transfers) |  |
| JULY/AUG/SEPT | 5             | 2           | 0             | JULY/AUG/SEPT         | 20                    | 139                     | 32                                                 |  |
| OCT/NOV/DEC   | 0             | 0           | 0             | OCT/NOV/DEC           | 0                     | 11                      | 5                                                  |  |
| JAN/FEB/MAR   | 3             | 0           | 0             | JAN/FEB/MAR           | 60                    | 0                       | 0                                                  |  |
| APR/MAY/JUNE  | 2             | 0           | 0             | APR/MAY/JUNE          | 40                    | 0                       | 0                                                  |  |