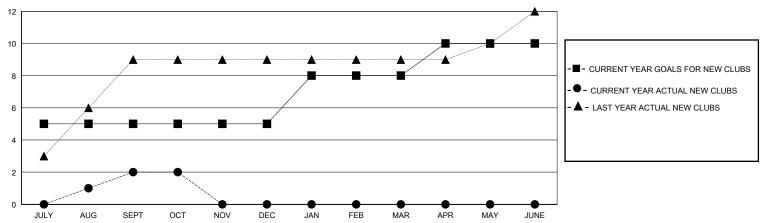

## GOALS AND ACTUAL NEW CLUBS CUMULATIVE

## District 317 F

GMT: LOCATION INDIA GMT CA

| Clubs         |               |             |               | Members               |                       |                         |                                                    |  |
|---------------|---------------|-------------|---------------|-----------------------|-----------------------|-------------------------|----------------------------------------------------|--|
|               | RESULTS FOR   | R 2023-2024 |               | RESULTS FOR 2023-2024 |                       |                         |                                                    |  |
| QUARTER       | NEW CLUB GOAL | NEW CLUBS   | DROPPED CLUBS | QUARTER MEMB          | ER GROWTH NET<br>GOAL | MEMBER GROWTH<br>ACTUAL | DROPPED<br>MEMBERS ACTUAL<br>(including transfers) |  |
| JULY/AUG/SEPT | 5             | 2           | 0             | JULY/AUG/SEPT         | 20                    | 139                     | 32                                                 |  |
| OCT/NOV/DEC   | 0             | 0           | 0             | OCT/NOV/DEC           | 0                     | 11                      | 5                                                  |  |
| JAN/FEB/MAR   | 3             | 0           | 0             | JAN/FEB/MAR           | 60                    | 0                       | 0                                                  |  |
| APR/MAY/JUNE  | 2             | 0           | 0             | APR/MAY/JUNE          | 40                    | 0                       | 0                                                  |  |